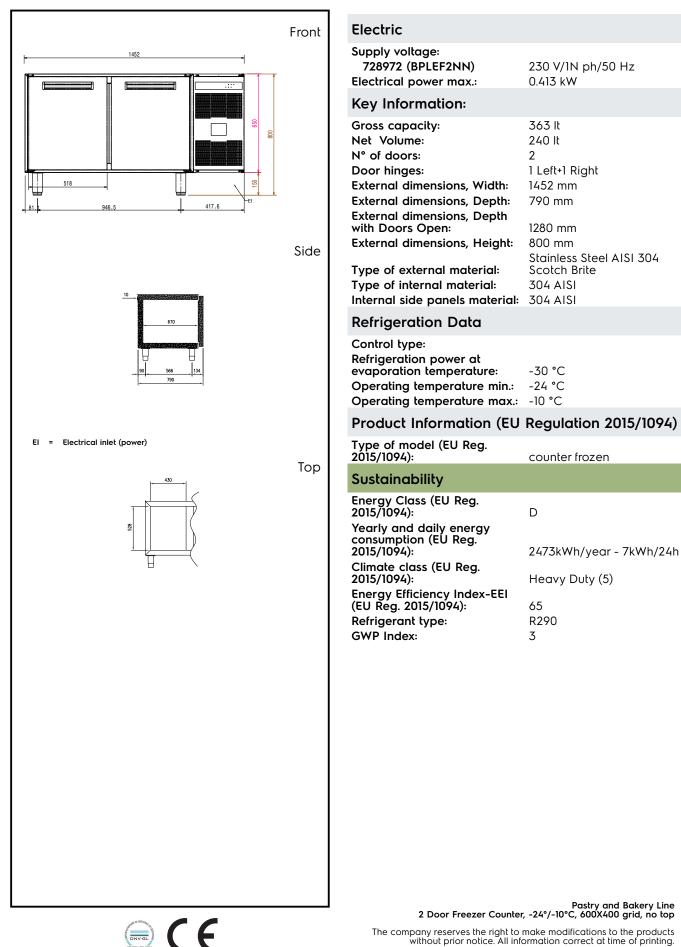

## Construction

- The position of the evaporator and the design of the internal ventilation facilitate the uniformity of the temperature.
- 2 compartments with 2 doors.
- Stainless steel AISI 304 internal and external panels including back.
- Rounded internal corners for ease of cleaning.
- Self closing doors.
- Adjustable feet from 140mm to 240mm.

## Pastry and Bakery Line 2 Door Freezer Counter, -24°/-10°C, 600X400 grid, no top

2024.04.23

## Pastry and Bakery Line 2 Door Freezer Counter, -24°/-10°C, 600X400 grid, no top