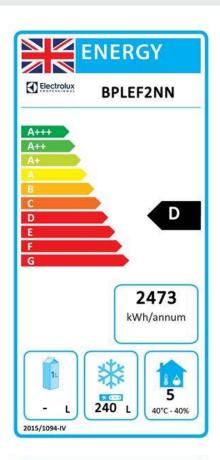

#### EU energy labelling from 1st July 2016 The European energy labelling scheme for professional

The European energy labelling scheme for professional refrigerators and freezers is based on requirements setting Minimum Energy Performance standards for commercial refrigeration cabinets sold within the EU. These requirements are designed to drive energy efficiency and environmentally friendly approach for professionals. The European energy labelling scheme will apply to all manufacturers and importers who sell and market products within the EU and it is mandatory across Europe. Important: all products which consume energy above the minimum level will not be able to be sold within the EU from 1 July 2016.

SI 2020 No. 1528.

Important: all products which consume energy above the minimum level will not be able to be sold within the EU from 1 July 2016.

Pastry and Bakery Line 2 Door Freezer Counter, -24°/-10°C, 600X400 grid, no top