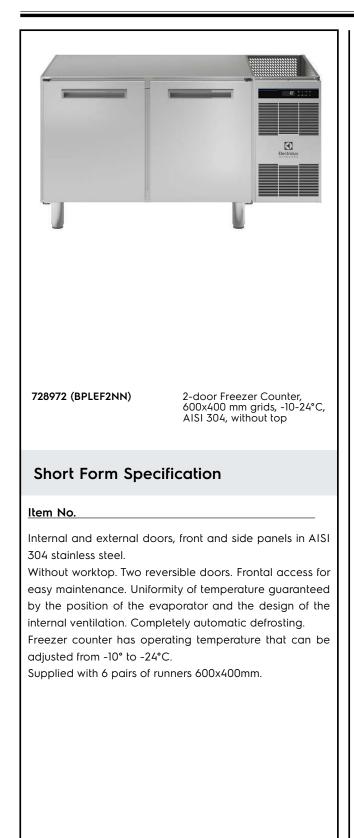

# Electrolux PROFESSIONAL

Pastry and Bakery Line 2 Door Freezer Counter, -24°/-10° C, 600X400 grid, no top

| ITEM #       |  |
|--------------|--|
| MODEL #      |  |
| NAME #       |  |
| <u>SIS #</u> |  |
| AIA #        |  |

#### **Main Features**

- Suitable for use in ambient temperature of up to 40°C (climatic class 5).
- Completely automatic defrosting and automatic evaporation of defrost water by hot gas.
- Electronic control panel and digital display.
- Frontal access for easy maintenance.
- Internal runners removable without any tools for faster cleaning operations.

## Construction

- The position of the evaporator and the design of the internal ventilation facilitate the uniformity of the temperature.
- 2 compartments with 2 doors.
- Stainless steel AISI 304 internal and external panels including back.
- Rounded internal corners for ease of cleaning.
- Self closing doors.
- Adjustable feet from 140mm to 240mm.

### **Included Accessories**

• 6 of Pair of runners 600x400 mm PNC 880673 for Pastry Counter